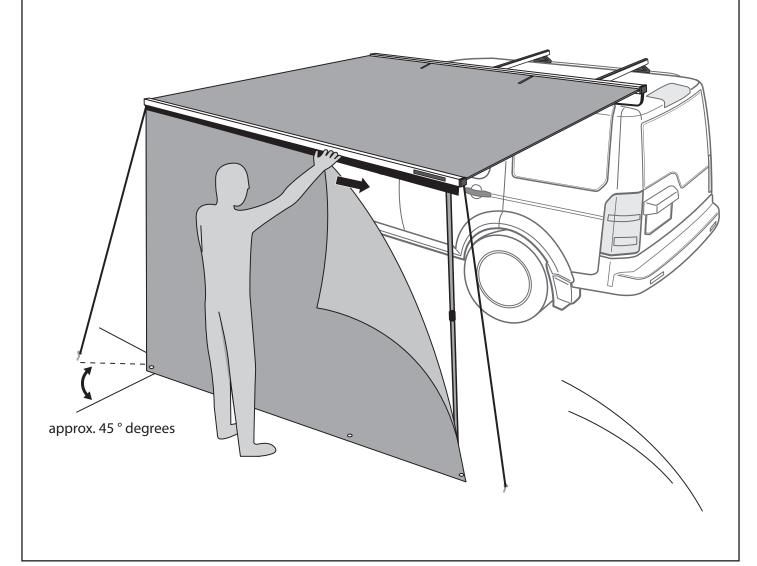

## This kit is to be used in conjunction with the Rhino-Rack SUNSEEKER II Awning.