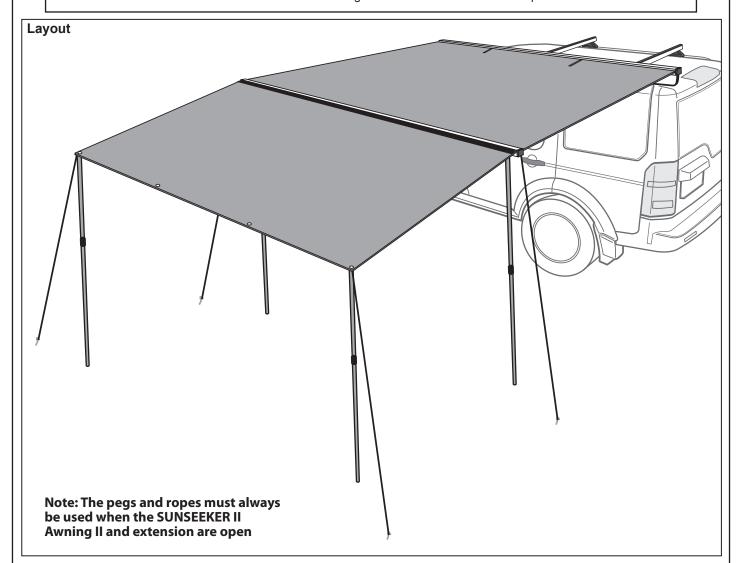

## This kit is to be used in conjunction with the Rhino-Rack SUNSEEKER II Awning.

# Rhino-Rack Extension Adaptor for SUNSEEKER II Awning (32106)