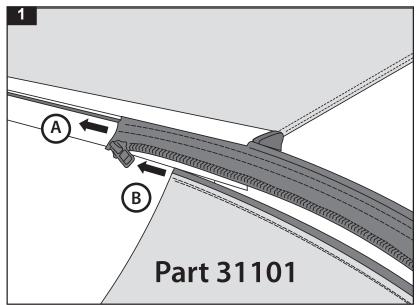

## Parts List

| Item | Component Name                              | Qty |
|------|---------------------------------------------|-----|
| 1    | Rhino SUNSEEKER II Awning Extension Adapter | 1   |
| 2    | Fitting Instruction                         | 1   |